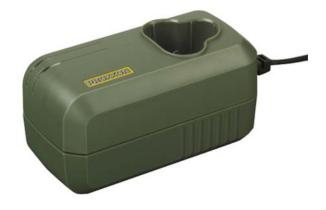

## Rapid Battery Charger LG/A2

Charges the PROXXON lithium-ion battery Li/A2 in one hour. With integrated temperature control. LED signal light: Yellow = charging, Green = charged.

#### Technical data:

Input 100 - 120V AC, 50/60Hz. Output 12.6V, 2A. Weight approx. 340g (0.75 lbs).

NO 39 880