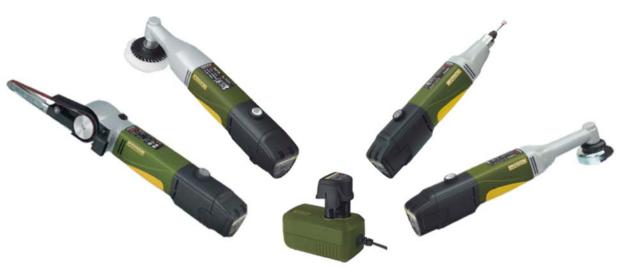

Accessories for the new cordless tools made in Europe. For professional use!

# The MICROMOT lithium-ion battery system: One battery and one rapid charger for four professional tools:

Four power tools - one system!

See us on YouTube!