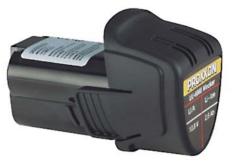

## Lithium-ion Battery Li/A2

For long and durable powerful operation of our MICROMOT cordless tools. With integrated temperature control for safe operation.

### Technical data:

Voltage 10.8V. Capacity 2.6Ah. Length 85mm. Weight 180g (0.4 lbs).

NO 29 896