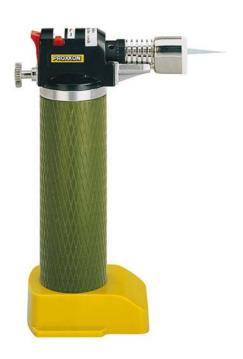

# MICROFLAM Burner MFB/E

### With piezo lighter.

For soldering, removing alu solder, brazing, heating of work pieces, baking and tinning. Ideal for model-building, electronics, jewelry design and repairs, dental laboratories, stained glass. The removable foot ensures stability on the worktop. Individually controllable gas and air supply. For finest flames and temperatures up to 2,192 °F/ 1,200 °C. The tank contents of 50cc is sufficient for approximately 60 minutes operation with normal flame. For safety reasons the torch is delivered with-out gas.