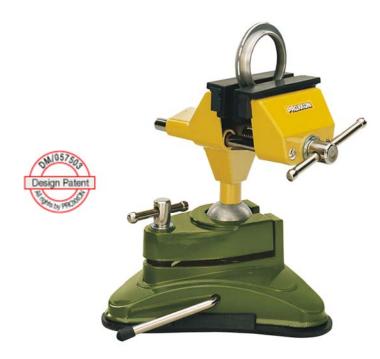

## **Precision Vice FMS 75**

Rotates in all directions. Made of die-cast zinc. A strong suction cup facilitates instantaneous fixing to any smooth, flat surface. Ball and socket: rotates in all directions (even downwards). 3" (75mm) jaws with protective covers (for delicate workpieces). Maximum clamping width 2 3/16" (70mm). Weight 3 1/2 lbs (1.6kg).

NO 28 602