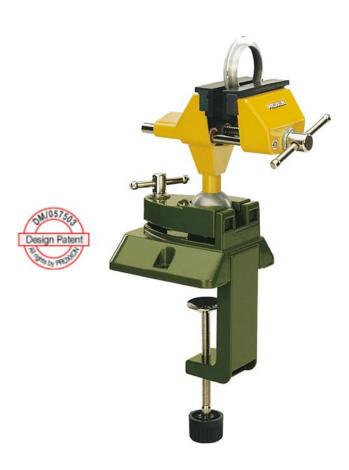

# Precision Vice FMZ

Rotates in all directions. Made of die-cast zinc. Easily clamps to workbenches and tables of up to 2 3/8" (60mm). Alternatively, use 2 standard screws to secure to the work surface. Ball and socket: rotates in all directions (even downwards). 3" (75mm) jaws with protective covers (for delicate workpieces). Maximum clamping width 2 3/16" (70mm). Weight 3 1/2 lbs (1.6kg).